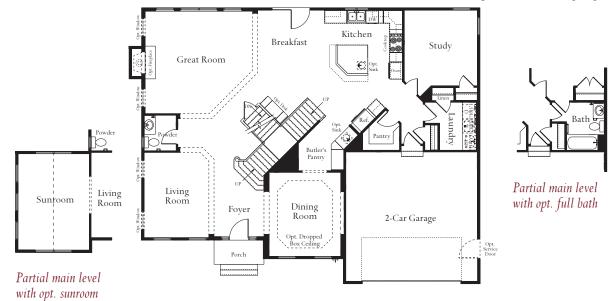

## Whitman II

{Elevation 3}

Atlantic Builders brings you spacious openness with a classic flair at The Whitman II.

Experience a grand 2-story foyer with dramatic vistas of the formal living and dining room, as well as a stunning sight line all the way to the back of the family room. The dual sided staircase allows the family to access the upper floor from the foyer or the kitchen. The Executive kitchen features a large center island, an oversized breakfast area and large walk-in pantry. The private study and laundry room are just beyond the kitchen and make family organization simple to maintain. The upper level includes a magnificent Owner's Suite featuring a sitting area, dual walk-in closets and a sumptuous garden tub and walk-in shower. Three bedrooms and two baths complete the upper level which has an option for a bonus room and upper laundry area as well. The lower level can be finished to have a recreational room, den, media room, full bath and wet bar. Please note that the elevation may show optional features,

## The Whitman II

Partial main level with opt. morning room

Partial main level with opt. extended great room

Partial main level with opt. 3-car side load garage

Partial main level with opt. 2-car side load garage