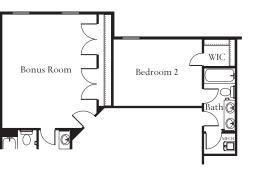

Partial main level with opt. 3-car front load garage

Partial alternate upper level with opt. great room extension

Bedroom 2

Bath Bath Bedroom 3

Bedroom 3

Alternate upper level plan with Bonus Room

Partial upper level with opt. great room extension