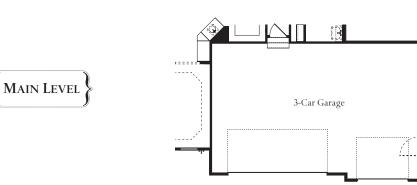

## The Whitman II

Partial main level with opt. morning room

Partial main level with opt. extended great room

Partial main level with opt. 3-car side load garage

Partial main level with opt. 2-car side load garage

Partial main level with opt. 3-car front load garage

Partial alternate upper level with opt. great room extension

Bedroom 2

Bath Bath Bedroom 3

Bedroom 3

Alternate upper level plan with Bonus Room

Partial upper level with opt. great room extension