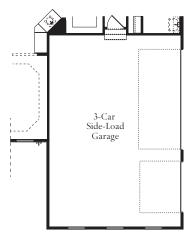

## The Whitman II

Partial main level with opt. morning room

Partial main level with opt. extended great room

Partial main level with opt. 3-car side load garage

Partial main level with opt. 2-car side load garage

Partial upper level with opt. 3-car side load garage