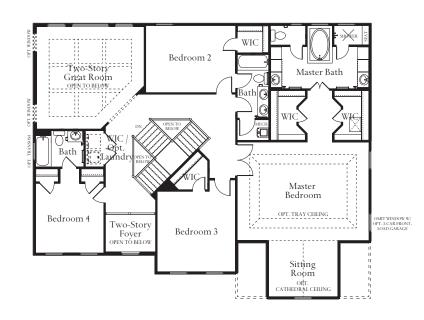

## Whitman II

{Elevation 3}

Atlantic Builders brings you spacious openness with a classic flair at The Whitman II.

Experience a grand 2-story foyer with dramatic vistas of the formal living and dining room, as well as a stunning sight line all the way to the back of the family room. The dual sided staircase allows the family to access the upper floor from the foyer or the kitchen. The Executive kitchen features a large center island, an oversized breakfast area and large walk-in pantry. The private study and laundry room are just beyond the kitchen and make family organization simple to maintain. The upper level includes a magnificent Owner's Suite featuring a sitting area, dual walk-in closets and a sumptuous garden tub and walk-in shower. Three bedrooms and two baths complete the upper level which has an option for a bonus room and upper laundry area as well. The lower level can be finished to have a recreational room, den, media room, full bath and wet bar. Please note that the elevation may show optional features,

## The Whitman II

Partial main level with opt. morning room

Partial main level with opt. extended great room

Partial main level with opt. 3-car side load garage

Partial main level with opt. 2-car side load garage