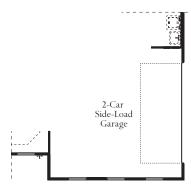

## The Whitman II

Partial main level with opt. morning room

Partial main level with opt. extended great room

Partial main level with opt. 3-car side load garage

Partial main level with opt. 2-car side load garage