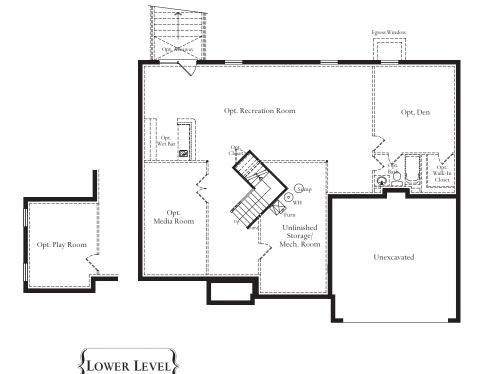

Partial lower level with opt. sunroom

Partial lower level with opt. extended great room and opt. sunroom

Partial lower level with opt. extended great room