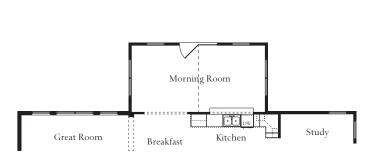

## The Whitman II

Partial main level with opt. morning room

Partial main level with opt. extended great room

Partial main level with opt. 3-car side load garage

Partial main level with opt. 2-car side load garage