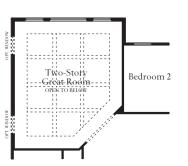

## The Whitman II

Partial main level with opt. morning room

Partial main level with opt. extended great room

Partial main level with opt. 3-car side load garage

Partial main level with opt. 2-car side load garage