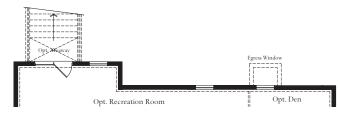

Partial lower level with opt. sunroom

Partial lower level with opt. extended great room and opt. sunroom

Partial lower level with opt. extended great room