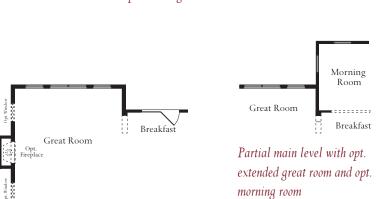

Partial lower level with opt. sunroom

Partial lower level with opt. extended great room and opt. sunroom

Partial lower level with opt. extended great room

## The Whitman II

Partial main level with opt. morning room

Partial main level with opt. extended great room

Partial main level with opt. 3-car side load garage

Partial main level with opt. 2-car side load garage