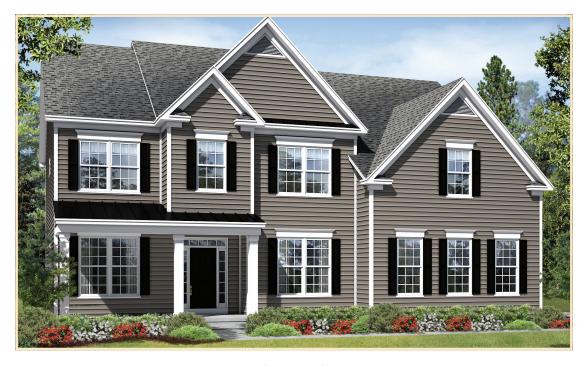

## Whitman II

{Elevation 3}

Atlantic Builders brings you spacious openness with a classic flair at The Whitman II.

Experience a grand 2-story foyer with dramatic vistas of the formal living and dining room, as well as a stunning sight line all the way to the back of the family room. The dual sided staircase allows the family to access the upper floor from the foyer or the kitchen. The Executive kitchen features a large center island, an oversized breakfast area and large walk-in pantry. The private study and laundry room are just beyond the kitchen and make family organization simple to maintain. The upper level includes a magnificent Owner's Suite featuring a sitting area, dual walk-in closets and a sumptuous garden tub and walk-in shower. Three bedrooms and two baths complete the upper level which has an option for a bonus room and upper laundry area as well. The lower level can be finished to have a recreational room, den, media room, full bath and wet bar. Please note that the elevation may show optional features,

such as Elevation 3 and the side-load garage.